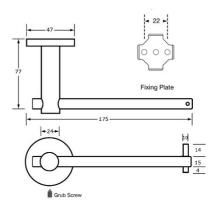

#### **Specification**

| Material      | #304 Stainless Steel, 15mmØ Solid Horizontal Bar                                                  |
|---------------|---------------------------------------------------------------------------------------------------|
| Finish        | Designer Black                                                                                    |
| Mounting      | Surface Mount Security Concealed Fix                                                              |
| Capacity      | Holds one standard toilet roll                                                                    |
| Note          | $^{st}$ This unit is accessible compliant when installed in accordance with AS1428.1. guidelines. |
| Related Video | Stainless Steel Cleaning & Maintenance                                                            |